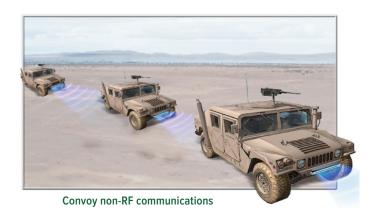

## LightSpeed™ R36

Omni-Directional Communication System

The LightSpeed™ R36 unit is the latest generation of the Optical Communication system providing IP based Ethernet network and voice connection between vehicles. Each communication node utilizes an array of IR LEDs and an omnidirectional receiver capable of providing a 360° communication link.

- · Connect car to car
- 360° Voice and data communications
- Collect and exchange vehicle position and logistics
- Secure, Non-RF comms
- Low latency communications
- Accurate location based notifications
- · Group piloted driving