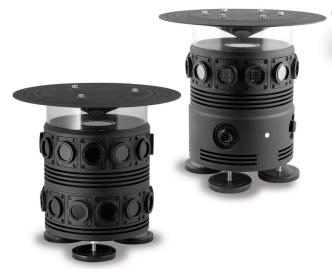

## LightSpeed™ R36

Omni-Directional Communication System

The LightSpeed™ R36 unit is the latest generation of the Optical Communication system providing IP based Ethernet network and voice connection between vehicles. Each communication node utilizes an array of IR LEDs and an omnidirectional receiver capable of providing a 360° communication link.