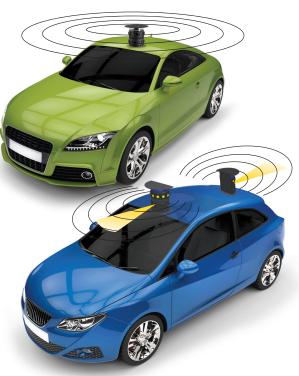

## LightSpeed™ R36

Omni-Directional Communication System

The LightSpeed™ R36 unit is the latest generation of the Optical Communication system providing IP based Ethernet network and voice connection between vehicles. Each communication node utilizes an array of IR LEDs and an omnidirectional receiver capable of providing a 360° communication link.

- · Connect car to car
- 360° Voice and data communications
- Collect and exchange vehicle position and logistics
- Secure, Non-RF comms
- Low latency communications
- Accurate location based notifications
- · Group piloted driving

Ethernet and video between vehicles