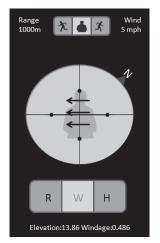

causing down time that result in surveillance gaps and may have significant recovery costs
- VENOM<sup>™</sup> LX wind measurement produces a low cost Wind LIDAR system capable of measuring winds out to 5-6 km from the aerostat
- Crosswind and vertical wind measured to 2 mph accuracy

- 360° scanning of the surveillance area provides operators with continuous monitoring of upcoming wind conditions, allowing for sufficient time to moor the aerostat
- Operator software visualizes the wind speed and vector. Trends, gusts, and wind speed predictions will provide the operator with sufficient information to decide to moor the aerostat or not
- Total package weight estimate (depending on options): 12 lbs
- Total package power estimate (depending on options):
  18 W



**Ground Station Mount** 



Mobile User Interface