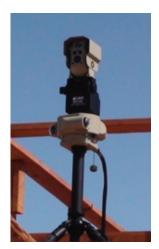

ral aerostat tether failures, causing down time that result in surveillance gaps and may have significant recovery costs
- VENOM<sup>™</sup> LX wind measurement produces a low cost Wind LIDAR system capable of measuring winds out to 5-6 km from the aerostat
- Crosswind and vertical wind measured to 2 mph accuracy

- 360° scanning of the surveillance area provides operators with continuous monitoring of upcoming wind conditions, allowing for sufficient time to moor the aerostat
- Operator software visualizes the wind speed and vector. Trends, gusts, and wind speed predictions will provide the operator with sufficient information to decide to moor the aerostat or not
- Total package weight estimate (depending on options): 12 lbs
- Total package power estimate (depending on options):
  18 W



**Ground Station Mount** 



Mobile User Interface