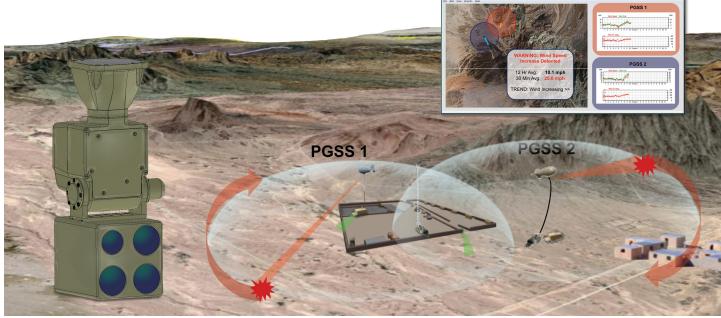

## VENOM<sup>TM</sup> LX Continuous Wind Monitoring

Torrey Pines Logic has developed a robust crosswind measurement system for snipers that can be easily adapted to perform wind measurement from an aerostat platform or ground station out to 5-6 km.

- Unexpected wind gusts have resulted in several aerostat tether failures, causing down time that result in surveillance gaps and may have significant recovery costs
- VENOM<sup>™</sup> LX wind measurement produces a low cost Wind LIDAR system capable of measuring winds out to 5-6 km from the aerostat
- Crosswind and vertical wind measured to 2 mph accuracy

- 360° scanning of the surveillance area provides operators with continuous monitoring of upcoming wind conditions, allowing for sufficient time to moor the aerostat
- Operator software visualizes the wind speed and vector. Trends, gusts, and wind speed predictions will provide the operator with sufficient information to decide to moor the aerostat or not
- Total package weight estimate (depending on options): 12 lbs
- Total package power estimate (depending on options):
  18 W